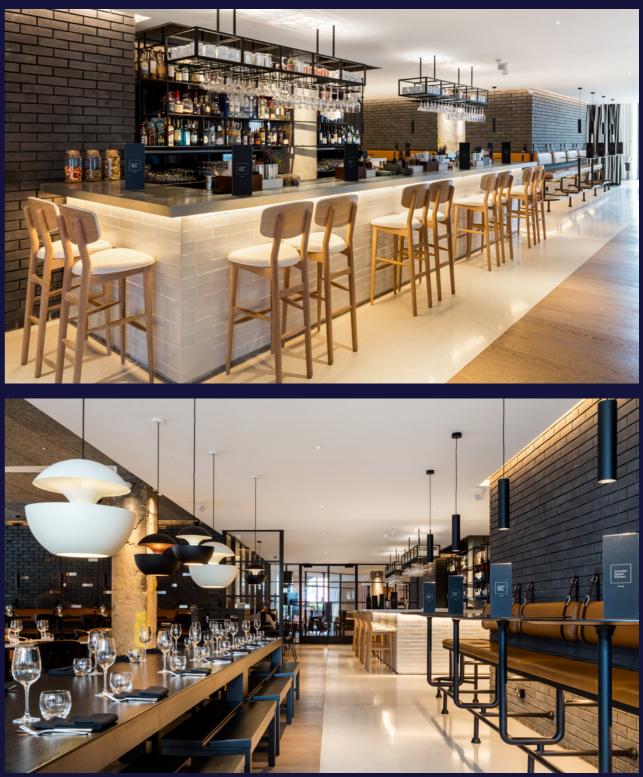

# RESTAURANT

EMBRACING THE ART OF SHARED DINING IN THE HEART OF LONDON'S MOST ICONIC SQUARE, LEICESTER SQUARE KITCHEN OFFERS RELAXED LUXURY IN A SOPHISTICATED YET UNASSUMING SETTING.

With a separate entrance to the hotel, our popular Kitchen showcases an exquisite selection of contemporary Mexican and Peruvian small plates, complemented with the finest wines and our signature cocktails.

Architectural brick partitions are featured throughout, cleverly dividing dining areas, without compromising on light or space. With a view onto the capital city's entertainment district, it's a chic dining experience.

The stunning terrace, featuring attractive planters and heaters, is a much-coveted area of the Hampshire hotel, boasting al-fresco dining.

Sip on a cocktail while you watch the film stars tread the red carpet on premiere nights.