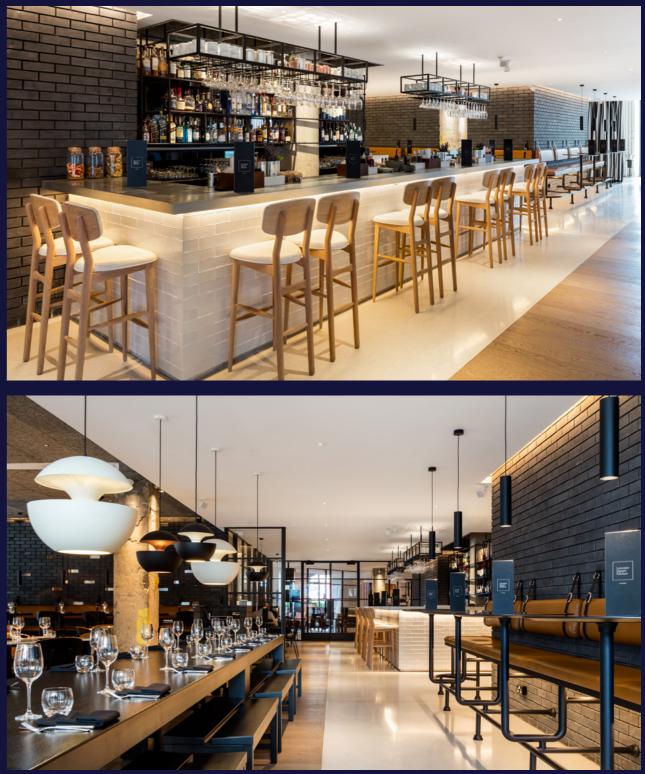

# RESTAURANT

EMBRACING THE ART OF SHARED DINING IN THE HEART OF LONDON'S MOST ICONIC SQUARE, LEICESTER SQUARE KITCHEN OFFERS RELAXED LUXURY IN A SOPHISTICATED YET UNASSUMING SETTING.

With a separate entrance to the hotel, our popular Kitchen showcases an exquisite selection of contemporary Mexican and Peruvian small plates, complemented with the finest wines and our signature cocktails.

Architectural brick partitions are featured throughout, cleverly dividing dining areas, without compromising on light or space. With a view onto the capital city's entertainment district, it's a chic dining experience.

The stunning terrace, featuring attractive planters and heaters, is a much-coveted area of the Hampshire hotel, boasting al-fresco dining.

Sip on a cocktail while you watch the film stars tread the red carpet on premiere nights.