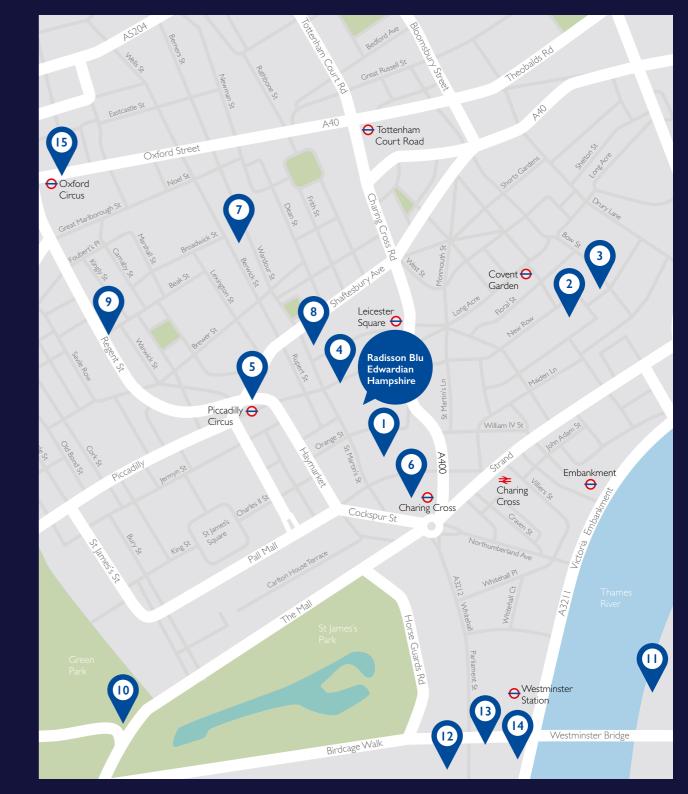

#### POINTS OF INTEREST

I The National Gallery (2 minutes' walk)

- **2** Covent Garden Piazza (7 minutes' walk)
- **3** Royal Opera House (6 minutes' walk)
- 4 Leicester Square (where hotel is based)
- **5** Piccadilly Circus (5 minutes' walk)
- 6 Trafalgar Square (4 minutes' walk)
- 7 Soho (10 minutes' walk)
- 8 China Town (5 minutes' walk)
- 9 Regent Street (8 minutes' walk)
- **10** Buckingham Palace (20 minutes' walk)
- II London Eye (18 minutes' walk)
- 12 Westminster Abbey (18 minutes' walk)
- **I3** Big Ben (17 minutes' walk)
- **14** Houses of Parliament (18 minutes' walk)
- **15** Oxford Street (15 minutes' walk)