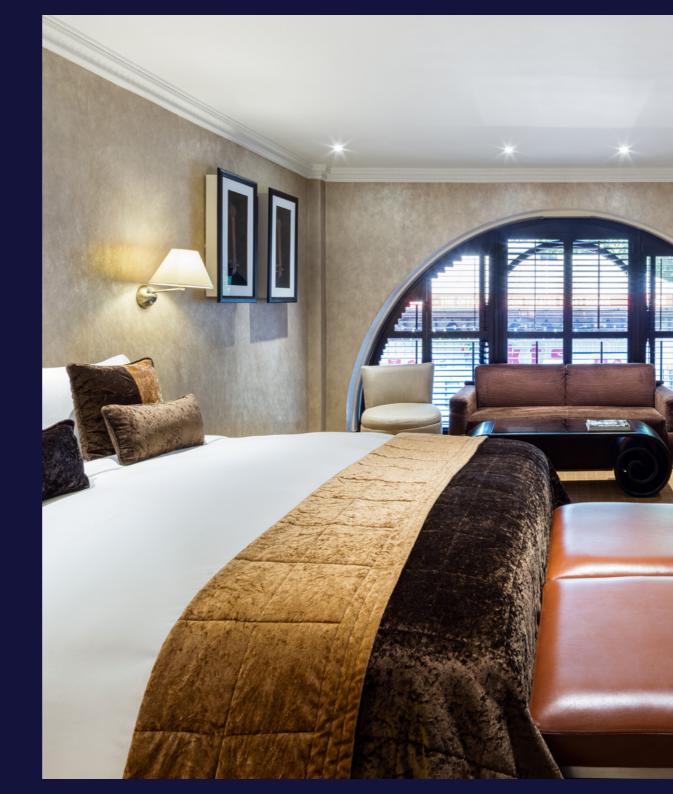

# BEDROOMS

THE HAMPSHIRE'S 127 AIR-CONDITIONED ROOMS PERFECTLY COMBINE 5-STAR COMFORT WITH STYLISH FURNISHINGS.

With the accent on contemporary elegance, the Hampshire's beautifully designed rooms feature luxe fabrics, original artworks and the latest technology, including high-speed complimentary Wi-Fi.

A turndown service and bathrobes are offered in all of our rooms, with tea and coffee-making facilities, complimentary water, in-room safe and smart TVs.

For added peace of mind, access to room floors is by room key only.