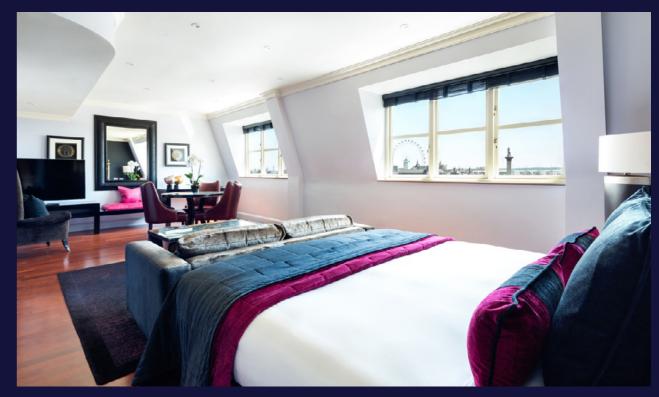

# BEDROOMS

THE HAMPSHIRE'S 127 AIR-CONDITIONED ROOMS PERFECTLY COMBINE 5-STAR COMFORT WITH STYLISH FURNISHINGS.

With the accent on contemporary elegance, the Hampshire's beautifully designed rooms feature luxe fabrics, original artworks and the latest technology, including high-speed complimentary Wi-Fi.

A turndown service and bathrobes are offered in all of our rooms, with tea and coffee-making facilities, complimentary water, in-room safe and smart TVs.

For added peace of mind, access to room floors is by room key only.